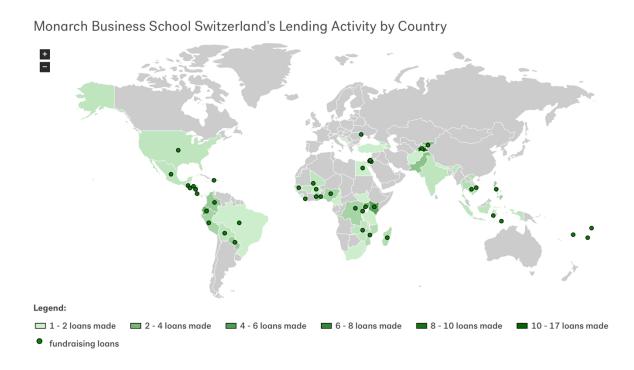

#### The Monarch - Kiva World Loan Map

Monarch has been using the Kiva.org platform to assist in making micro loans available to entrepreneurs from around the world. At present Monarch has made over 186 loans and helped to change the lives of those people.